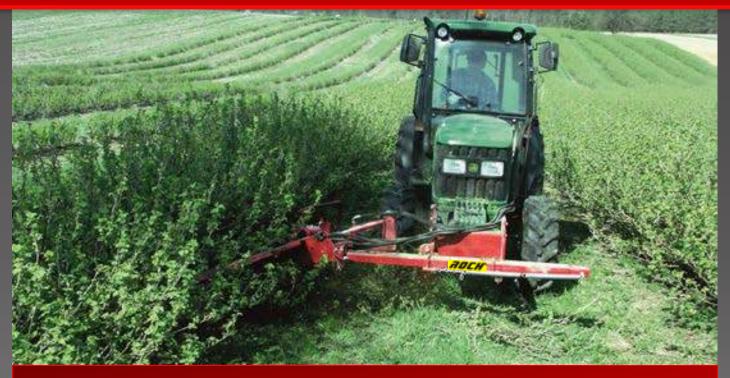

#### CURRANT BUSH TRIMMER ROCH

- hitched on front three point linkage
- demanded output of hydraulic pump in tractor - min. 30 l/min
- tractor power demand:min. 30HP

#### CURRANT BUSH TRIMMER ROCH

- work driving speed: 1-3 km/h
- demanded two pairs of hydraulic couplings in tractor