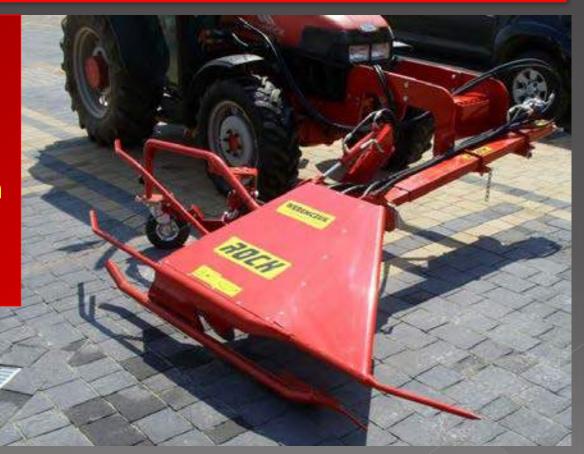

#### CURRANT BUSH TRIMMER ROCH

- hitched on front three point linkage
- demanded output of hydraulic pump in tractor - min. 30 l/min
- tractor power demand:min. 30HP

#### CURRANT BUSH TRIMMER ROCH

- work driving speed: 1-3 km/h
- demanded two pairs of hydraulic couplings in tractor