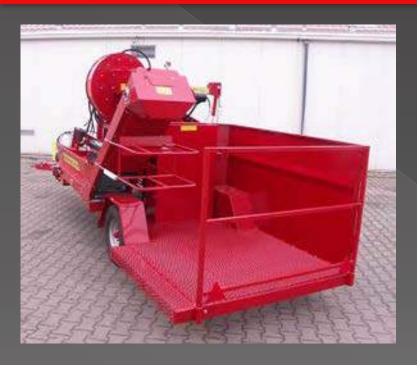

#### **JOANNA-4 SLIM VERSION**

designed for work at plantations with distance between the rows 3,5 m and more

**JOANNA-4 STANDARD VERSION** 