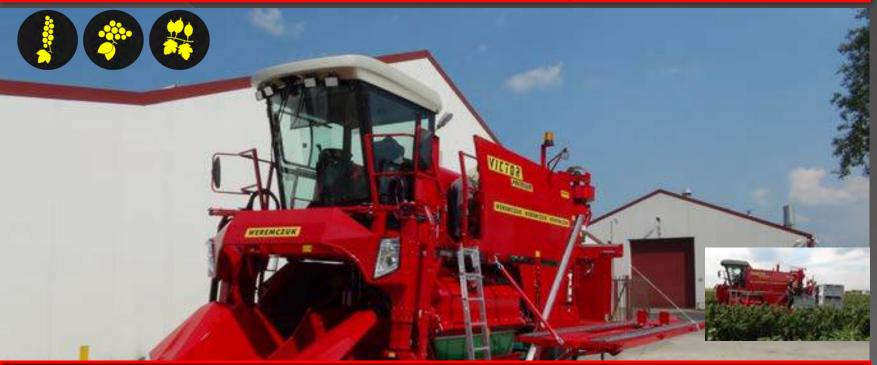

#### FULL-ROW HARVESTERS VICTOR PREMIUM

FOR CURRANTS, ARONIA AND GOOSEBERRY

- most popular self-propelled full-row currant harvester in Poland and all over the world
- □ close to 100% effectiveness and accuracy of picking
- output: up to 0,6 ha/hour

#### FULL-ROW HARVESTERS VICTOR

FOR CURRANTS, ARONIA AND GOOSEBERRY

#### **Basic fruit colletion options:**

- small boxes or two 500 kg boxes on each side platform
- small boxes or three 500 kg boxes on each side platform
- **□** side conveyor
- hydraulic lifts for big boxes