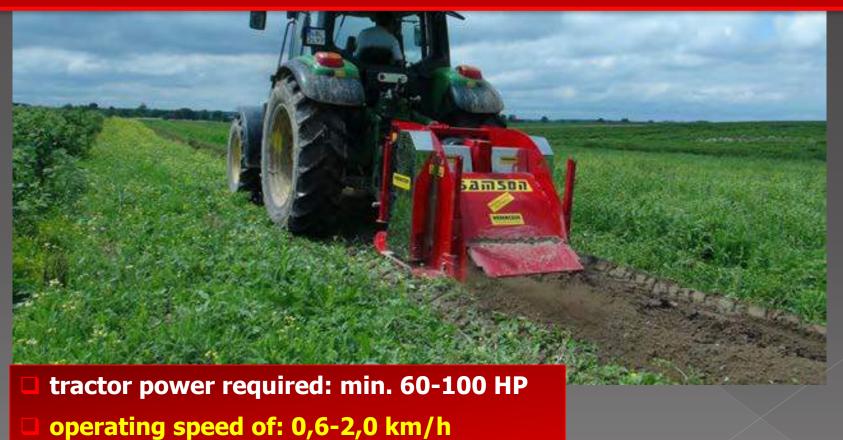

#### ROOTS SHREDDER SAMSON

FOR CURRANT, ARONIA AND RASPBERRY

- working width: 48,60 or 85 cm
- working depth: 16 or 20 cm
- turnover of WOM: 540 or 1000 rpm./min.

#### ROOTS SHREDDER SAMSON

FOR CURRANT, ARONIA AND RASPBERRY