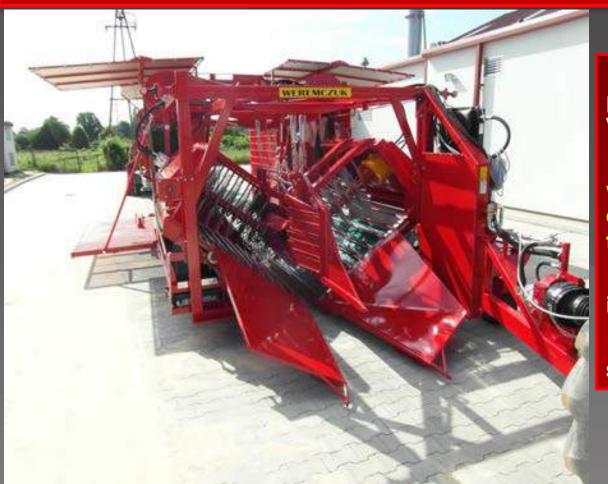

#### **PULL-BEHIND FULL-ROW HARVESTERS**

VICTOR Z FOR CURRANTS, ARONIA AND GOOSEBERRY

- alternative for selfpropelled harvesters VICTOR
- □ harvesting system with V-shakers excellent quality of fruits
- possibility to pick up in small and big boxes
- **■**side levelling in standard equipment

## PULL-BEHIND FULL-ROW HARVESTERS VICTOR Z FOR CURRANT, ARONIA AND GOOSEBERRY