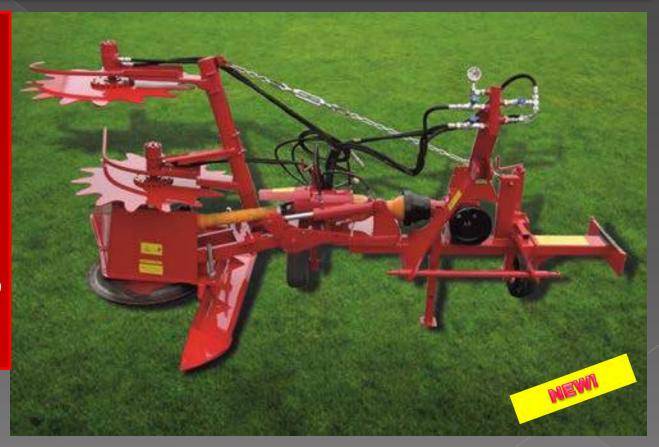

#### CURRANT BUSH TRIMMER ROCH

- hitched on front three point linkage
- demanded output of hydraulic pump in tractor - min. 30 l/min
- tractor power demand:min. 30HP

#### CURRANT BUSH TRIMMER ROCH

- work driving speed: 1-3 km/h
- demanded two pairs of hydraulic couplings in tractor