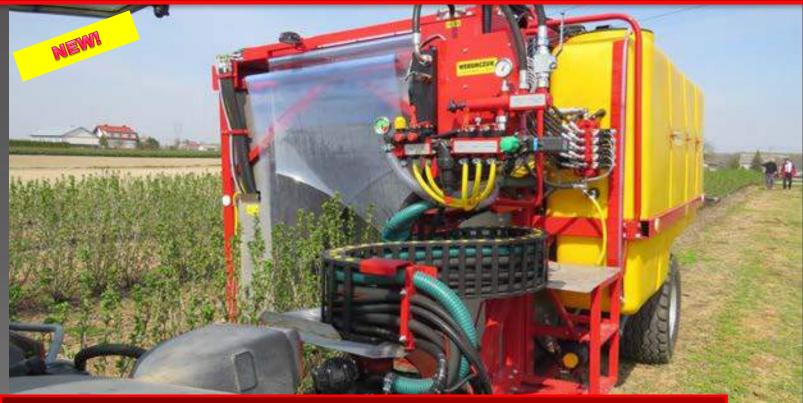

#### **TUNNEL SPRAYER NESTOR**

- ☐ fluid recycling technology that can recover and recirculate up to 60% of spraying solution
- adjustable tunnel interior width and height

#### **TUNNEL SPRAYER NESTOR**

- hydraulic drives of working elements
- tunnel spraying system guarantees perfect work even during windy weather