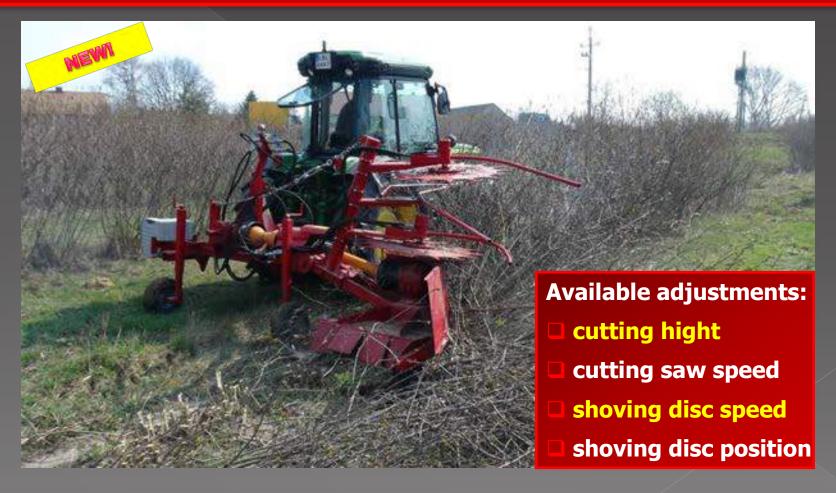

#### **BUSCH CUTTER**

FOR CURRANT, ARONIA, RASPBERRY etc.

- work driving speed:
  - 0,2-0,6 km/h
- tractor power demand: min. 80 HP
- demanded output of hydraulic pump in tractor:min. 30 l/min

#### **BUSCH CUTTER**

FOR CURRANT, ARONIA, RASPBERRY etc.