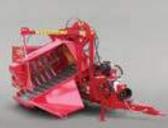

#### **PULL-BEHIND FULL-ROW HARVESTERS**

VICTOR Z FOR CURRANTS, ARONIA AND GOOSEBERRY

- alternative for selfpropelled harvesters VICTOR
- □ harvesting system with V-shakers excellent quality of fruits
- possibility to pick up in small and big boxes
- **■**side levelling in standard equipment

## PULL-BEHIND FULL-ROW HARVESTERS VICTOR Z FOR CURRANT, ARONIA AND GOOSEBERRY