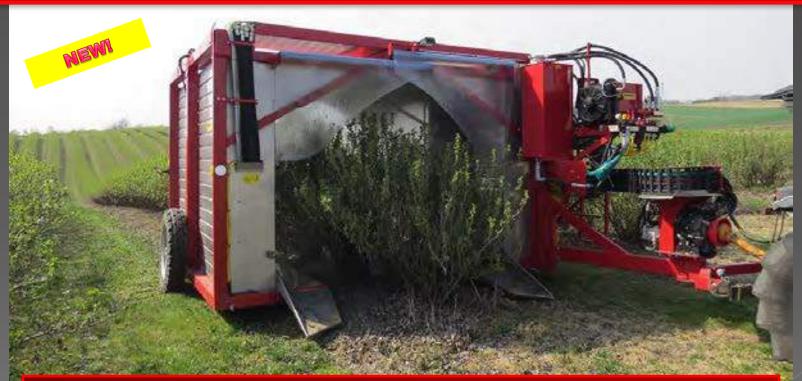

#### **TUNNEL SPRAYER NESTOR**

- ☐ fluid recycling technology that can recover and recirculate up to 60% of spraying solution
- adjustable tunnel interior width and height

#### **TUNNEL SPRAYER NESTOR**

- hydraulic drives of working elements
- tunnel spraying system guarantees perfect work even during windy weather