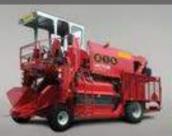

#### FULL-ROW HARVESTERS VICTOR PREMIUM

FOR CURRANTS, ARONIA AND GOOSEBERRY

- most popular self-propelled full-row currant harvester in Poland and all over the world
- □ close to 100% effectiveness and accuracy of picking
- output: up to 0,6 ha/hour

#### FULL-ROW HARVESTERS VICTOR

FOR CURRANTS, ARONIA AND GOOSEBERRY

#### **Basic fruit colletion options:**

- small boxes or two 500 kg boxes on each side platform
- small boxes or three 500 kg boxes on each side platform
- **□** side conveyor
- hydraulic lifts for big boxes