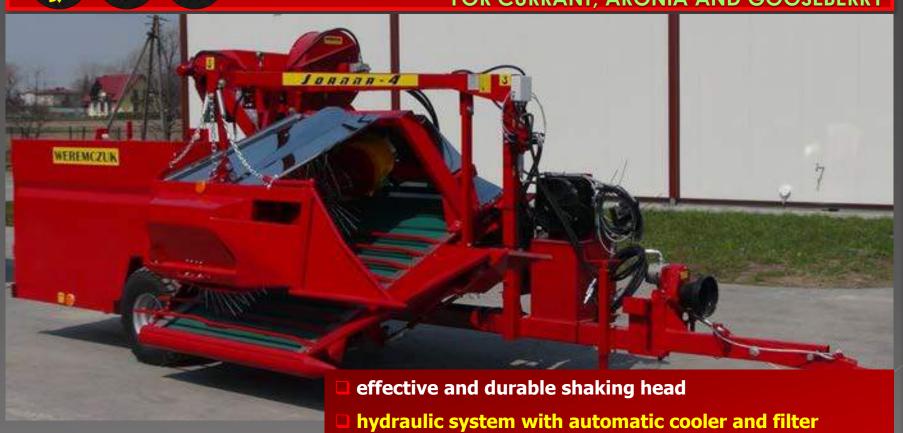

#### HALF-ROW HARVESTERS JOANNA-4

FOR CURRANT, ARONIA AND GOOSEBERRY

- independent adjustment of conveyors speed
- effective harvesting of young bushes
- wide range of equipment options available

#### HALF-ROW HARVESTERS JOANNA-4

FOR CURRANT, ARONIA AND GOOSEBERRY