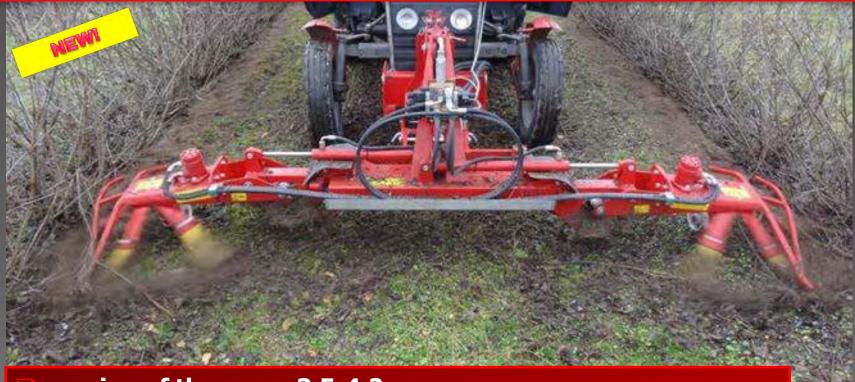

## MULTIFUNCTION TREATMENT MACHINE FOR ORCHARDS AND PLANTATIONS SAVA

## The machine can be equipped at:

- sweeper of branches and leaves
- crown tiller
- crown strimmer
- herbicidal beam
- ROCH shoots cutter (on one side).
- automatic tool guide

## MULTIFUNCTION TREATMENT MACHINE FOR ORCHARDS AND PLANTATIONS SAVA

- spacing of the rows: 3,5-4,2 m
- output of the hydraulic system of the tractor: min. 30 I/min.
- □ tractor power demand: min. 22 kW (30HP)