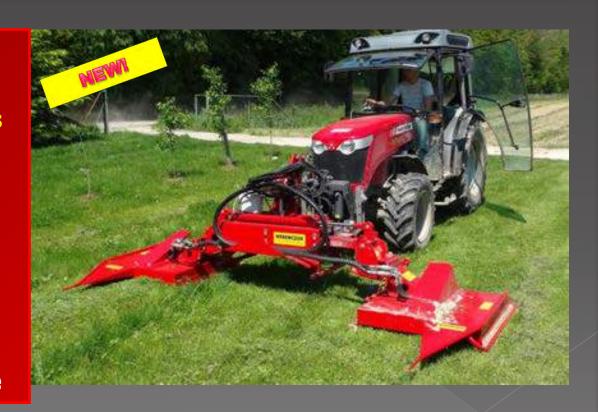

## MOWER-SHREDDER WITH SWING ARM KS-220R

- eliminates the necessity of using herbicides
- safe fo trees and busches
- shifting of the mower-shredder outside the tractor's outline
- robust and durable construction