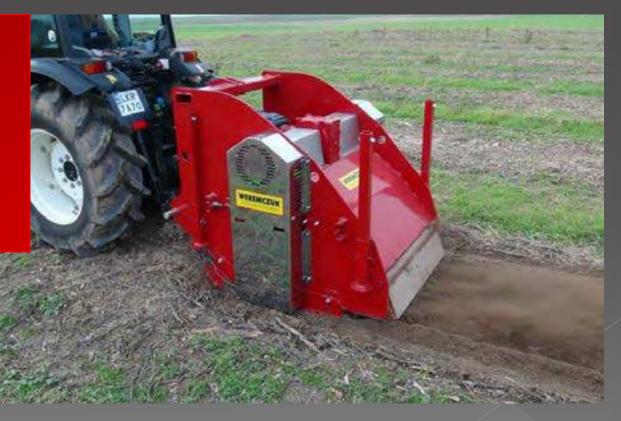

#### ROOTS SHREDDER SAMSON

FOR CURRANT, ARONIA AND RASPBERRY

- working width: 48,60 or 85 cm
- working depth: 16 or 20 cm
- turnover of WOM: 540 or 1000 rpm./min.

#### ROOTS SHREDDER SAMSON

FOR CURRANT, ARONIA AND RASPBERRY