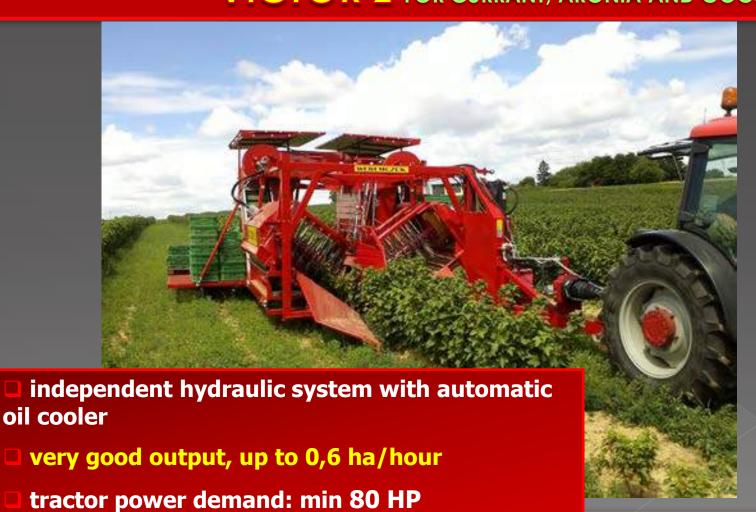

#### **PULL-BEHIND FULL-ROW HARVESTERS**

VICTOR Z FOR CURRANTS, ARONIA AND GOOSEBERRY

- alternative for selfpropelled harvesters VICTOR
- □ harvesting system with V-shakers excellent quality of fruits
- possibility to pick up in small and big boxes
- **■**side levelling in standard equipment

## PULL-BEHIND FULL-ROW HARVESTERS VICTOR Z FOR CURRANT, ARONIA AND GOOSEBERRY