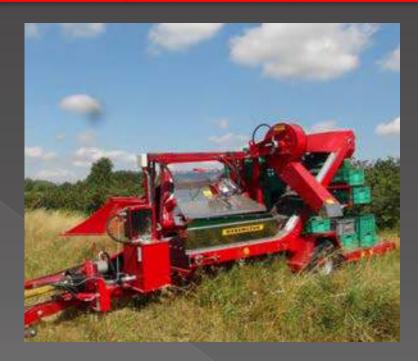

#### **JOANNA-4 SLIM VERSION**

designed for work at plantations with distance between the rows 3,5 m and more

**JOANNA-4 STANDARD VERSION** 