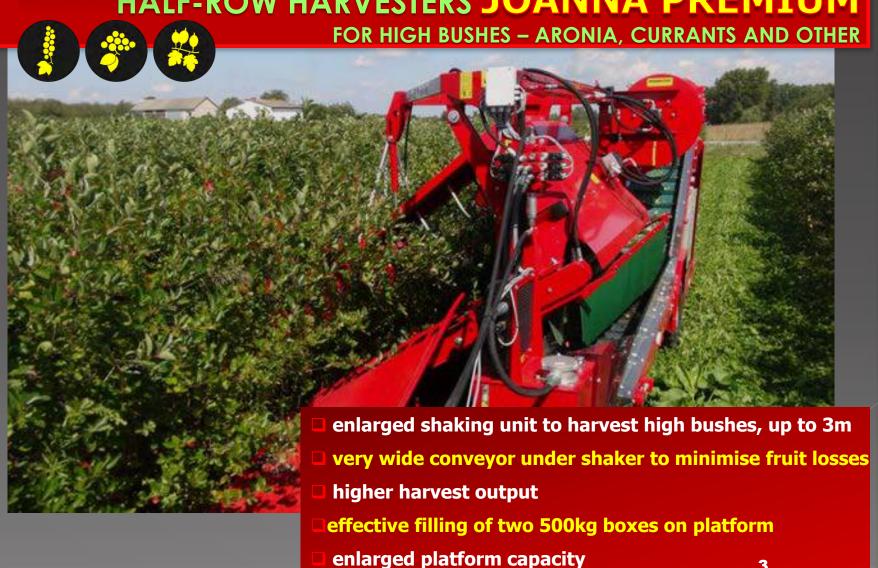

NEW PROPOSALS OF MACHINES BY WEREMCZUK FMR AS RESPONSE TO BC CULTIVATION TRENDS

LECTURER:
ROBERT WEREMCZUK
PRESIDENT OF WEREMCZUK FMR COMPANY











#### PRESENTATION PLAN

#### Currant, aronia and gooseberry harvesters:

- o Half-row, pull-behind JOANNA PREMIUM NEW!
- Half-row, pull-behind JOANNA-4
- o Full-row, self-propelled VICTOR
- o Full-row, pull-behind VICTOR-Z

#### <u>Treatment machines for orchards and plantations:</u>

- Currant bush trimmer ROCH
- o Currant, aronia and raspberry roots shredder SAMSON
- o Multifunction treatment machine for orchards and plantations SAVA NEW!
- o Bush cutter NEW!

#### **Sprayers:**

o Tunnel sprayer NESTOR – NEW!

#### Movers and slashers for orchards:

o Mover / slasher with swing arm KS-220 R



#### HALF-ROW HARVESTERS JOANNA PREMIUM







#### HALF-ROW HARVESTERS JOANNA-4

FOR CURRANT, ARONIA AND GOOSEBERRY



- independent adjustment of conveyors speed
- effective harvesting of young bushes
- wide range of equipment options available









#### HALF-ROW HARVESTERS JOANNA-4

FOR CURRANT, ARONIA AND GOOSEBERRY



#### **JOANNA-4 SLIM VERSION**

designed for work at plantations with distance between the rows 3,5 m and more



**JOANNA-4 STANDARD VERSION** 



#### FULL-ROW HARVESTERS VICTOR PREMIUM

FOR CURRANTS, ARONIA AND GOOSEBERRY



- most popular self-propelled full-row currant harvester in Poland and all over the world
- □ close to 100% effectiveness and accuracy of picking
- output: up to 0,6 ha/hour









#### FULL-ROW HARVESTERS VICTOR

FOR CURRANTS, ARONIA AND GOOSEBERRY



#### **Basic fruit colletion