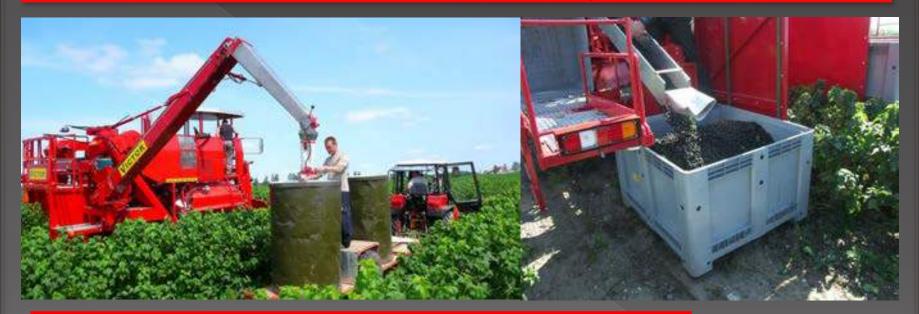

#### FULL-ROW HARVESTERS VICTOR PREMIUM

FOR CURRANTS, ARONIA AND GOOSEBERRY

- most popular self-propelled full-row currant harvester in Poland and all over the world
- □ close to 100% effectiveness and accuracy of picking
- output: up to 0,6 ha/hour

#### FULL-ROW HARVESTERS VICTOR

FOR CURRANTS, ARONIA AND GOOSEBERRY

#### **Basic fruit colletion options:**

- small boxes or two 500 kg boxes on each side platform
- small boxes or three 500 kg boxes on each side platform
- **□** side conveyor
- hydraulic lifts for big boxes