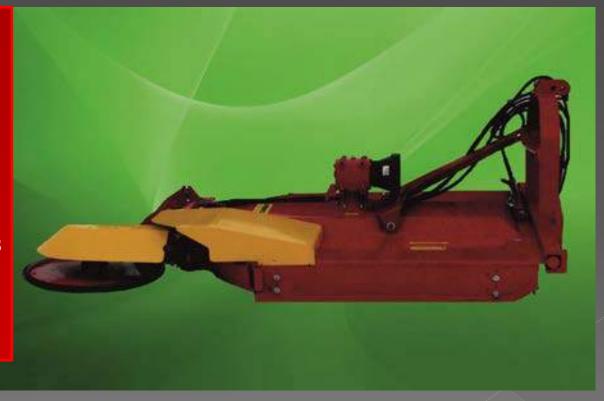

#### CURRANT BUSH TRIMMER ROCH

- hitched on front three point linkage
- demanded output of hydraulic pump in tractor - min. 30 l/min
- tractor power demand:min. 30HP

#### CURRANT BUSH TRIMMER ROCH

- work driving speed: 1-3 km/h
- demanded two pairs of hydraulic couplings in tractor