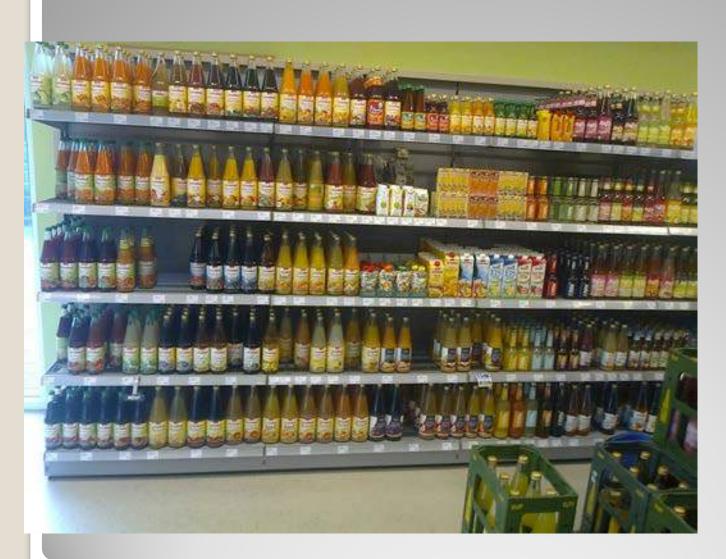

Dirk Herdieckerhoff, German Blackcurrant Growers

Market situation, June 2014

French currants on the german market.

What are the currants worth in this bottle ?

Here the customer has to search for currant juice