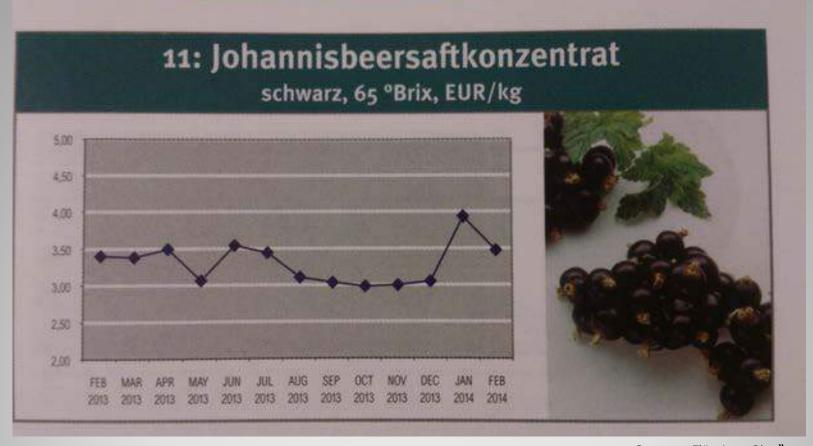

This is 1 Liter currant Nektar containing 25% fruit. It sells for 1 €

5,3 kg currants make 1 kg concentrate, the <sup>Source: "Flüssiges Obst"</sup> actual price is close to 2€ Processors dont earn.