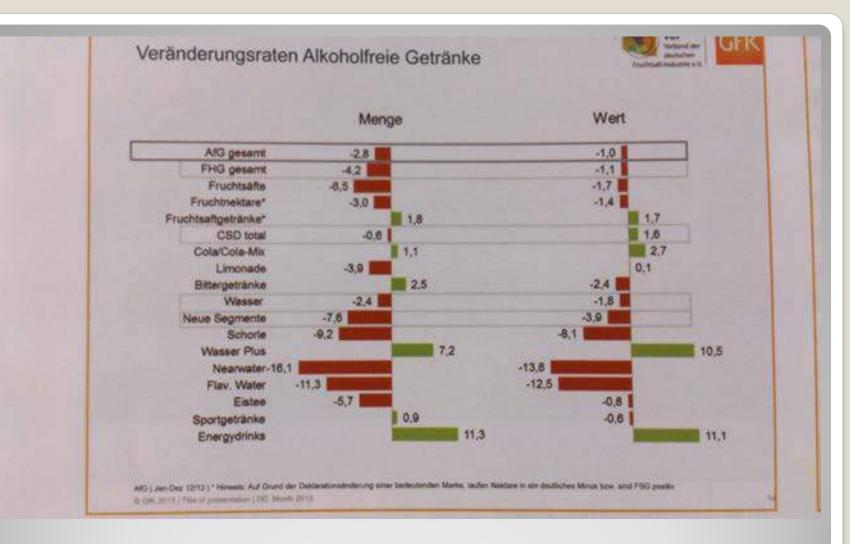

Dirk Herdieckerhoff, German Blackcurrant Growers

Market situation, June 2014



French currants on the german market.



What are the currants worth in this bottle ?



Here the customer has to search for currant juice



This is 1 Liter currant Nektar containing 25% fruit. It sells for 1 €



5,3 kg currants make 1 kg concentrate, the <sup>Source: "Flüssiges Obst"</sup> actual price is close to 2€ Processors dont earn.



#### Fruit juice consumtion is getting less.



|                   | Was